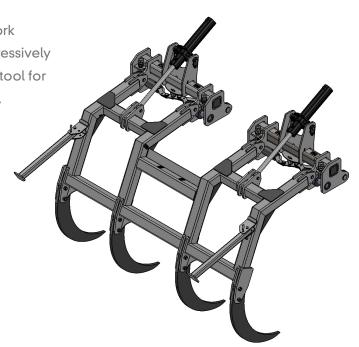

## HEAVY-DUTY MULTI-USE DESIGN

A multi-use grapple, our heavy-duty Grapple Fork is capable of gently grasping hay bales or aggressively handling trees, cement, and debris. It's an ideal tool for contractors, farmers, ranchers, livestock feeders, maintenance shops, clean-up crews, city/town shops, construction/demolition and more!

Built to withstand the abuse that today's heavyloaders can dish out, the Grapple Fork features heavy-walled, square-tube construction and thick, 1" steel teeth. Each tooth is fitted with a shear bolt for added protection.

We offer two sizes to better fit your bucket: Tall and short.

Mounting and dismounting takes no time at all, thanks to our double-sliding pin mounting system, and we include four weld-on mounting brackets to ensure quick and easy installation.