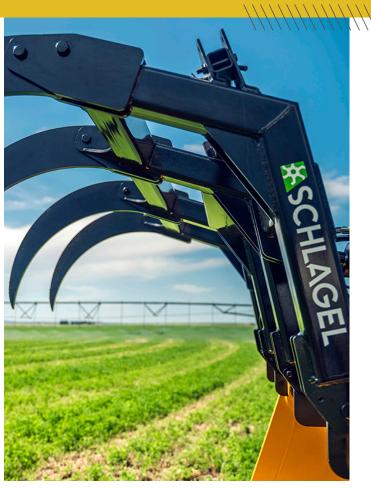

## HEAVY-DUTY MULTI-USE DESIGN

A multi-use grapple, our heavy-duty Grapple Fork is capable of gently grasping hay bales or aggressively handling trees, cement, and debris. It's an ideal tool for contractors, farmers, ranchers, livestock feeders, maintenance shops, clean-up crews, city/town shops, construction/demolition and more!

Built to withstand the abuse that today's heavyloaders can dish out, the Grapple Fork features heavy-walled, square-tube construction and thick, 1" steel teeth. Each tooth is fitted with a shear bolt for added protection.