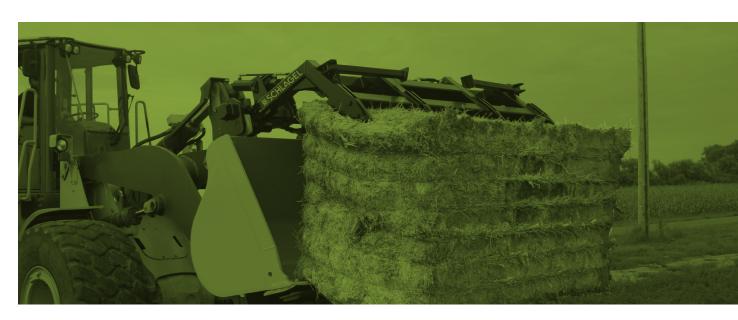

## HEAVY-DUTY MULTI-USE DESIGN

A multi-use grapple, our heavy-duty Grapple Fork is capable of gently grasping hay bales or aggressively handling trees, cement, and debris. It's an ideal tool for contractors, farmers, ranchers, livestock feeders, maintenance shops, clean-up crews, city/town shops, construction/demolition and more!

Built to withstand the abuse that today's heavyloaders can dish out, the Grapple Fork features heavy-walled, square-tube construction and thick, 1" steel teeth. Each tooth is fitted with a shear bolt for added protection.

We offer two sizes to better fit your bucket: Tall and short.

Mounting and dismounting takes no time at all, thanks to our double-sliding pin mounting system, and we include four weld-on mounting brackets to ensure quick and easy installation.