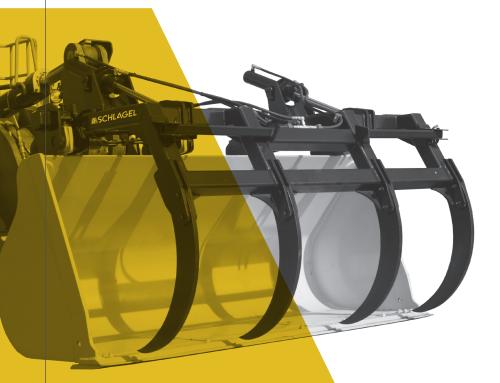

## HEAVY-DUTY MULTI-USE DESIGN

A multi-use grapple, our heavy-duty Grapple Fork is capable of gently grasping hay bales or aggressively handling trees, cement, and debris. It's an ideal tool for contractors, farmers, ranchers, livestock feeders, maintenance shops, clean-up crews, city/town shops, construction/demolition and more!

Built to withstand the abuse that today's heavyloaders can dish out, the Grapple Fork features heavy-walled, square-tube construction and thick, 1" steel teeth. Each tooth is fitted with a shear bolt for added protection.