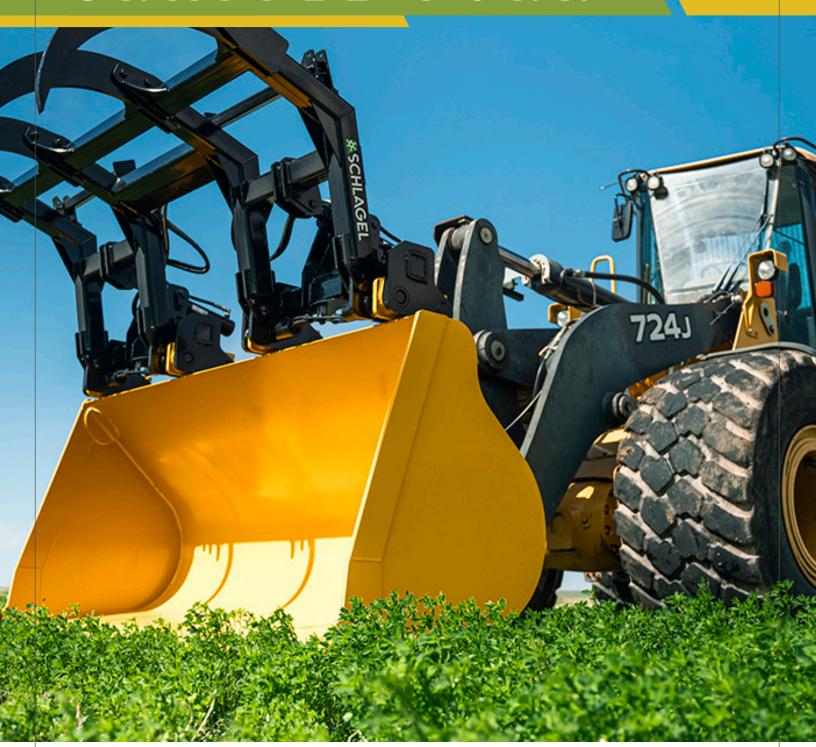

## HEAVY-DUTY

GRAPPLE FORK

FOR FARMERS 🛠 BY FARMERS

## HEAVY-DUTY MULTI-USE DESIGN

A multi-use grapple, our heavy-duty Grapple Fork is capable of gently grasping hay bales or aggressively handling trees, cement, and debris. It's an ideal tool for contractors, farmers, ranchers, livestock feeders, maintenance shops, clean-up crews, city/town shops, construction/demolition and more!

Built to withstand the abuse that today's heavyloaders can dish out, the Grapple Fork features heavy-walled, square-tube construction and thick, 1" steel teeth. Each tooth is fitted with a shear bolt for added protection.