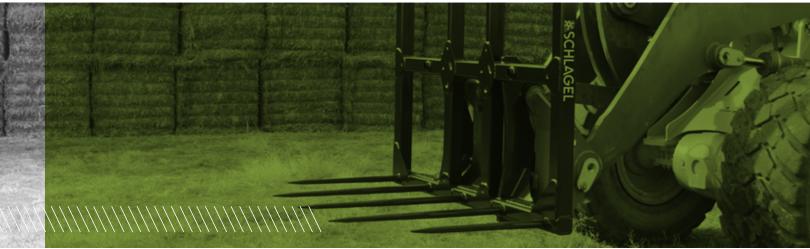

#### **BALE FORKS**

Handle two large, square bales at once with our BF-400 series bale forks!

Our bale forks are designed to work without a bucket, providing you with greater visibility for positioning bales, more control for tighter stacking, and an overall lighter weight for less wear on pins.

For deep penetration and stability, each bale fork has two rows of long bale spears. Options are available for either four or five spears on the bottom row in configurations of all long spears, all short spears, or a combination of both. You can even have two additional spears installed in the center cross member, if needed.