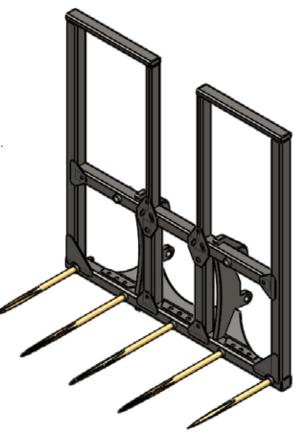

For deep penetration and stability, each bale fork has two rows of long bale spears. Options are available for either four or five spears on the bottom row in configurations of all long spears, all short spears, or a combination of both. You can even have two additional spears installed in the center cross member, if needed.