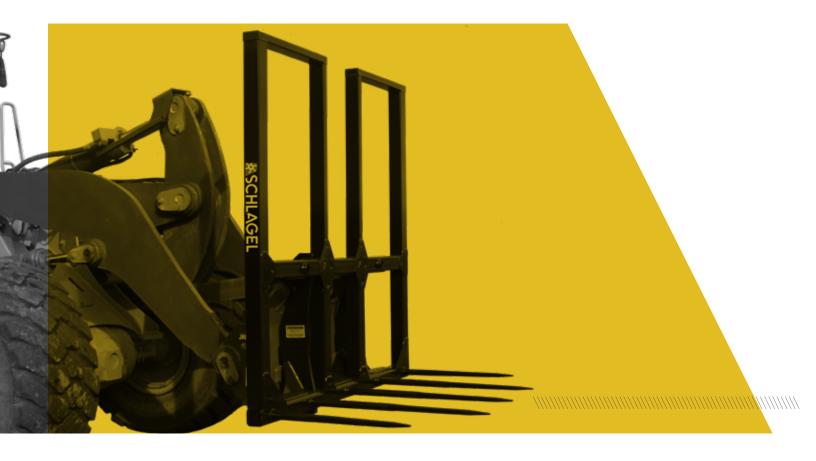

#### **BALE FORKS**

Handle two large, square bales at once with our BF-400 series bale forks!

Our bale forks are designed to work without a bucket, providing you with greater visibility for positioning bales, more control for tighter stacking, and an overall lighter weight for less wear on pins.

For deep penetration and stability, each bale fork has two rows of long bale spears. Options are available for either four or five spears on the bottom row in configurations of all long spears, all short spears, or a combination of both. You can even have two additional spears installed in the center cross member, if needed.