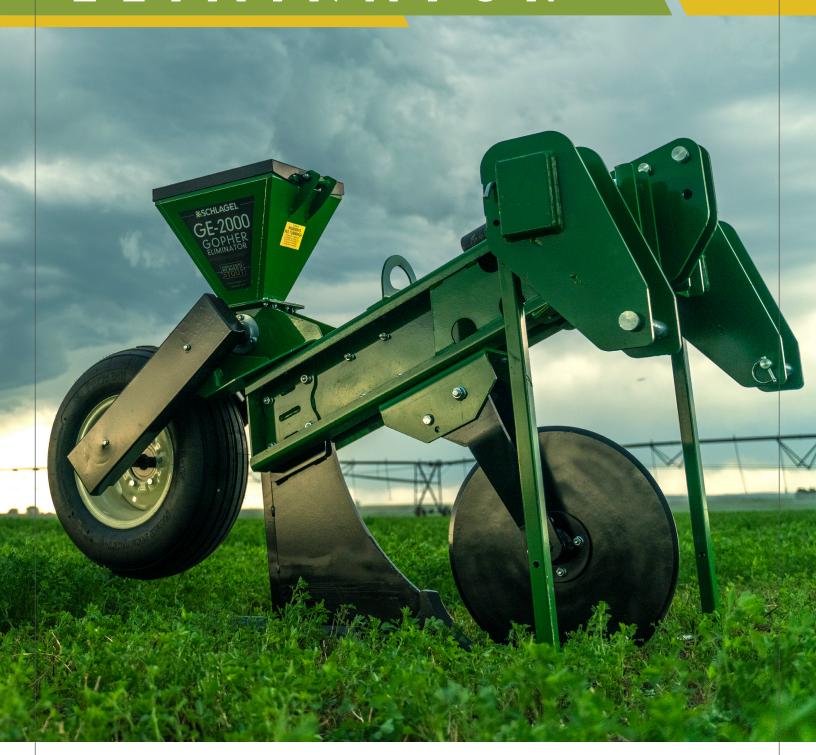

# GOPHER ELIMINATOR

PEST-BAITING SOLUTION

Our Gopher Eliminator is the last pest-baiting machine you'll ever have to buy! It's durable, powerful, and made to withstand the horsepower of larger tractors (though it works fine on smaller tractors, too).

# **UNIQUE FEATURES**

The Gopher Eliminator is designed with a 24" diameter flat coulter for cutting through trash, residue, and roots, and both the front flat coulter and rear gauge/drive tire are adjustable for depth.

You'll also see a built-in sight glass on the hopper for easy viewing of bait, and a cast point on the machine's ¾" plate shank to flow through the ground.

We've also ensured the bait delivery system is simply designed, so it won't plug up or slow you down.