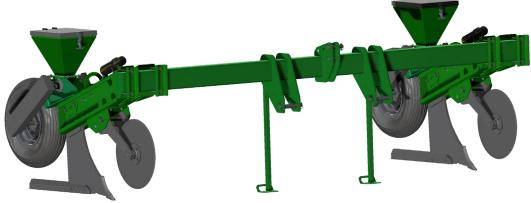

### **DESIGNED FOR**

Larger operations, these units can be unbolted from the standard three-point bar, and two units can be mounted onto longer bars for a multiple-baiting system.

## PRODUCT OPTION: DOUBLE GOPHER BAITING SYSTEM

Now available exclusively through Schlagel Manufacturing! We've added an additional bar and unit to the single Gopher Eliminator, allowing you to cover more acres in a day (14' per pass), cut down on compaction, and run both sides at once.