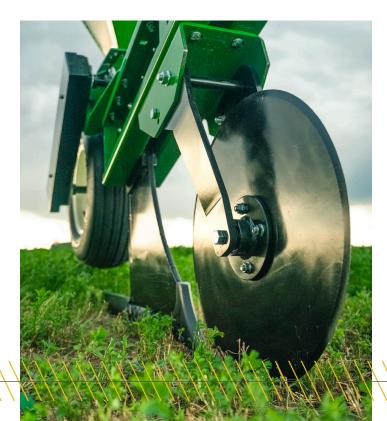

# **UNIQUE FEATURES**

The Gopher Eliminator is designed with a 24" diameter flat coulter for cutting through trash, residue, and roots, and both the front flat coulter and rear gauge/drive tire are adjustable for depth.