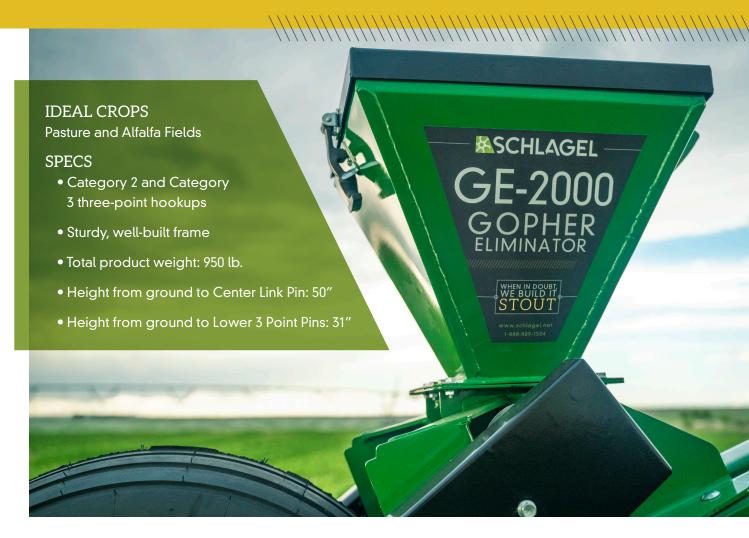

# GOPHER ELIMINATOR

PEST-BAITING SOLUTION

Our Gopher Eliminator is the last pest-baiting machine you'll ever have to buy! It's durable, powerful, and made to withstand the horsepower of larger tractors (though it works fine on smaller tractors, too).

# **UNIQUE FEATURES**

The Gopher Eliminator is designed with a 24" diameter flat coulter for cutting through trash, residue, and roots, and both the front flat coulter and rear gauge/drive tire are adjustable for depth.

You'll also see a built-in sight glass on the hopper for easy viewing of bait, and a cast point on the machine's ¾" plate shank to flow through the ground.

We've also ensured the bait delivery system is simply designed, so it won't plug up or slow you down.