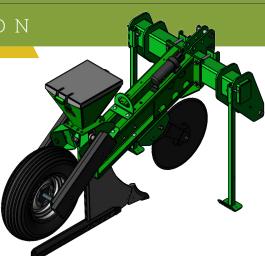

# GOPHER ELIMINATOR

PEST-BAITING SOLUTION

Our Gopher Eliminator is the last pest-baiting machine you'll ever have to buy! It's durable, powerful, and made to withstand the horsepower of larger tractors (though it works fine on smaller tractors, too).

# **UNIQUE FEATURES**

The Gopher Eliminator is designed with a 24" diameter flat coulter for cutting through trash, residue, and roots, and both the front flat coulter and rear gauge/drive tire are adjustable for depth.

You'll also see a built-in sight glass on the hopper for easy viewing of bait, and a cast point on the machine's ¾" plate shank to flow through the ground.

We've also ensured the bait delivery system is simply designed, so it won't plug up or slow you down.