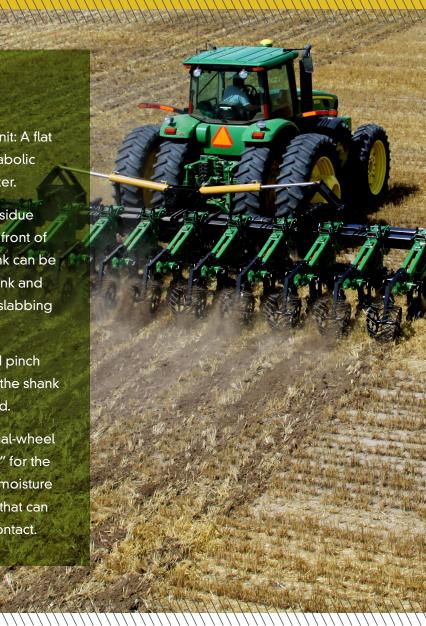

## SPECS COMPONENTS

There are four key components to the row unit: A flat coulter, built-in row cleaners with a semi-parabolic shank, wavy coulters, and a dual-wheel packer.

The row unit starts with a flat coulter to cut residue and built-in row cleaners to move residue in front of the 3/4" thick semi-parabolic shank. The shank can be adjusted to till from 6-16" deep. Both this shank and the point are designed to prevent soil from slabbing up in big chunks.

Behind the shanks, two wavy coulters lift and pinch the soil together. This closes the void left by the shank and removes any air pockets in the seed bed.

The final component of the row unit is the dual-wheel packer, which acts as a "depth gauge wheel" for the row unit. This packer firms the soil, reducing moisture evaporation and breaking up any dirt clods that can impede seed placement and seed-to-soil contact.